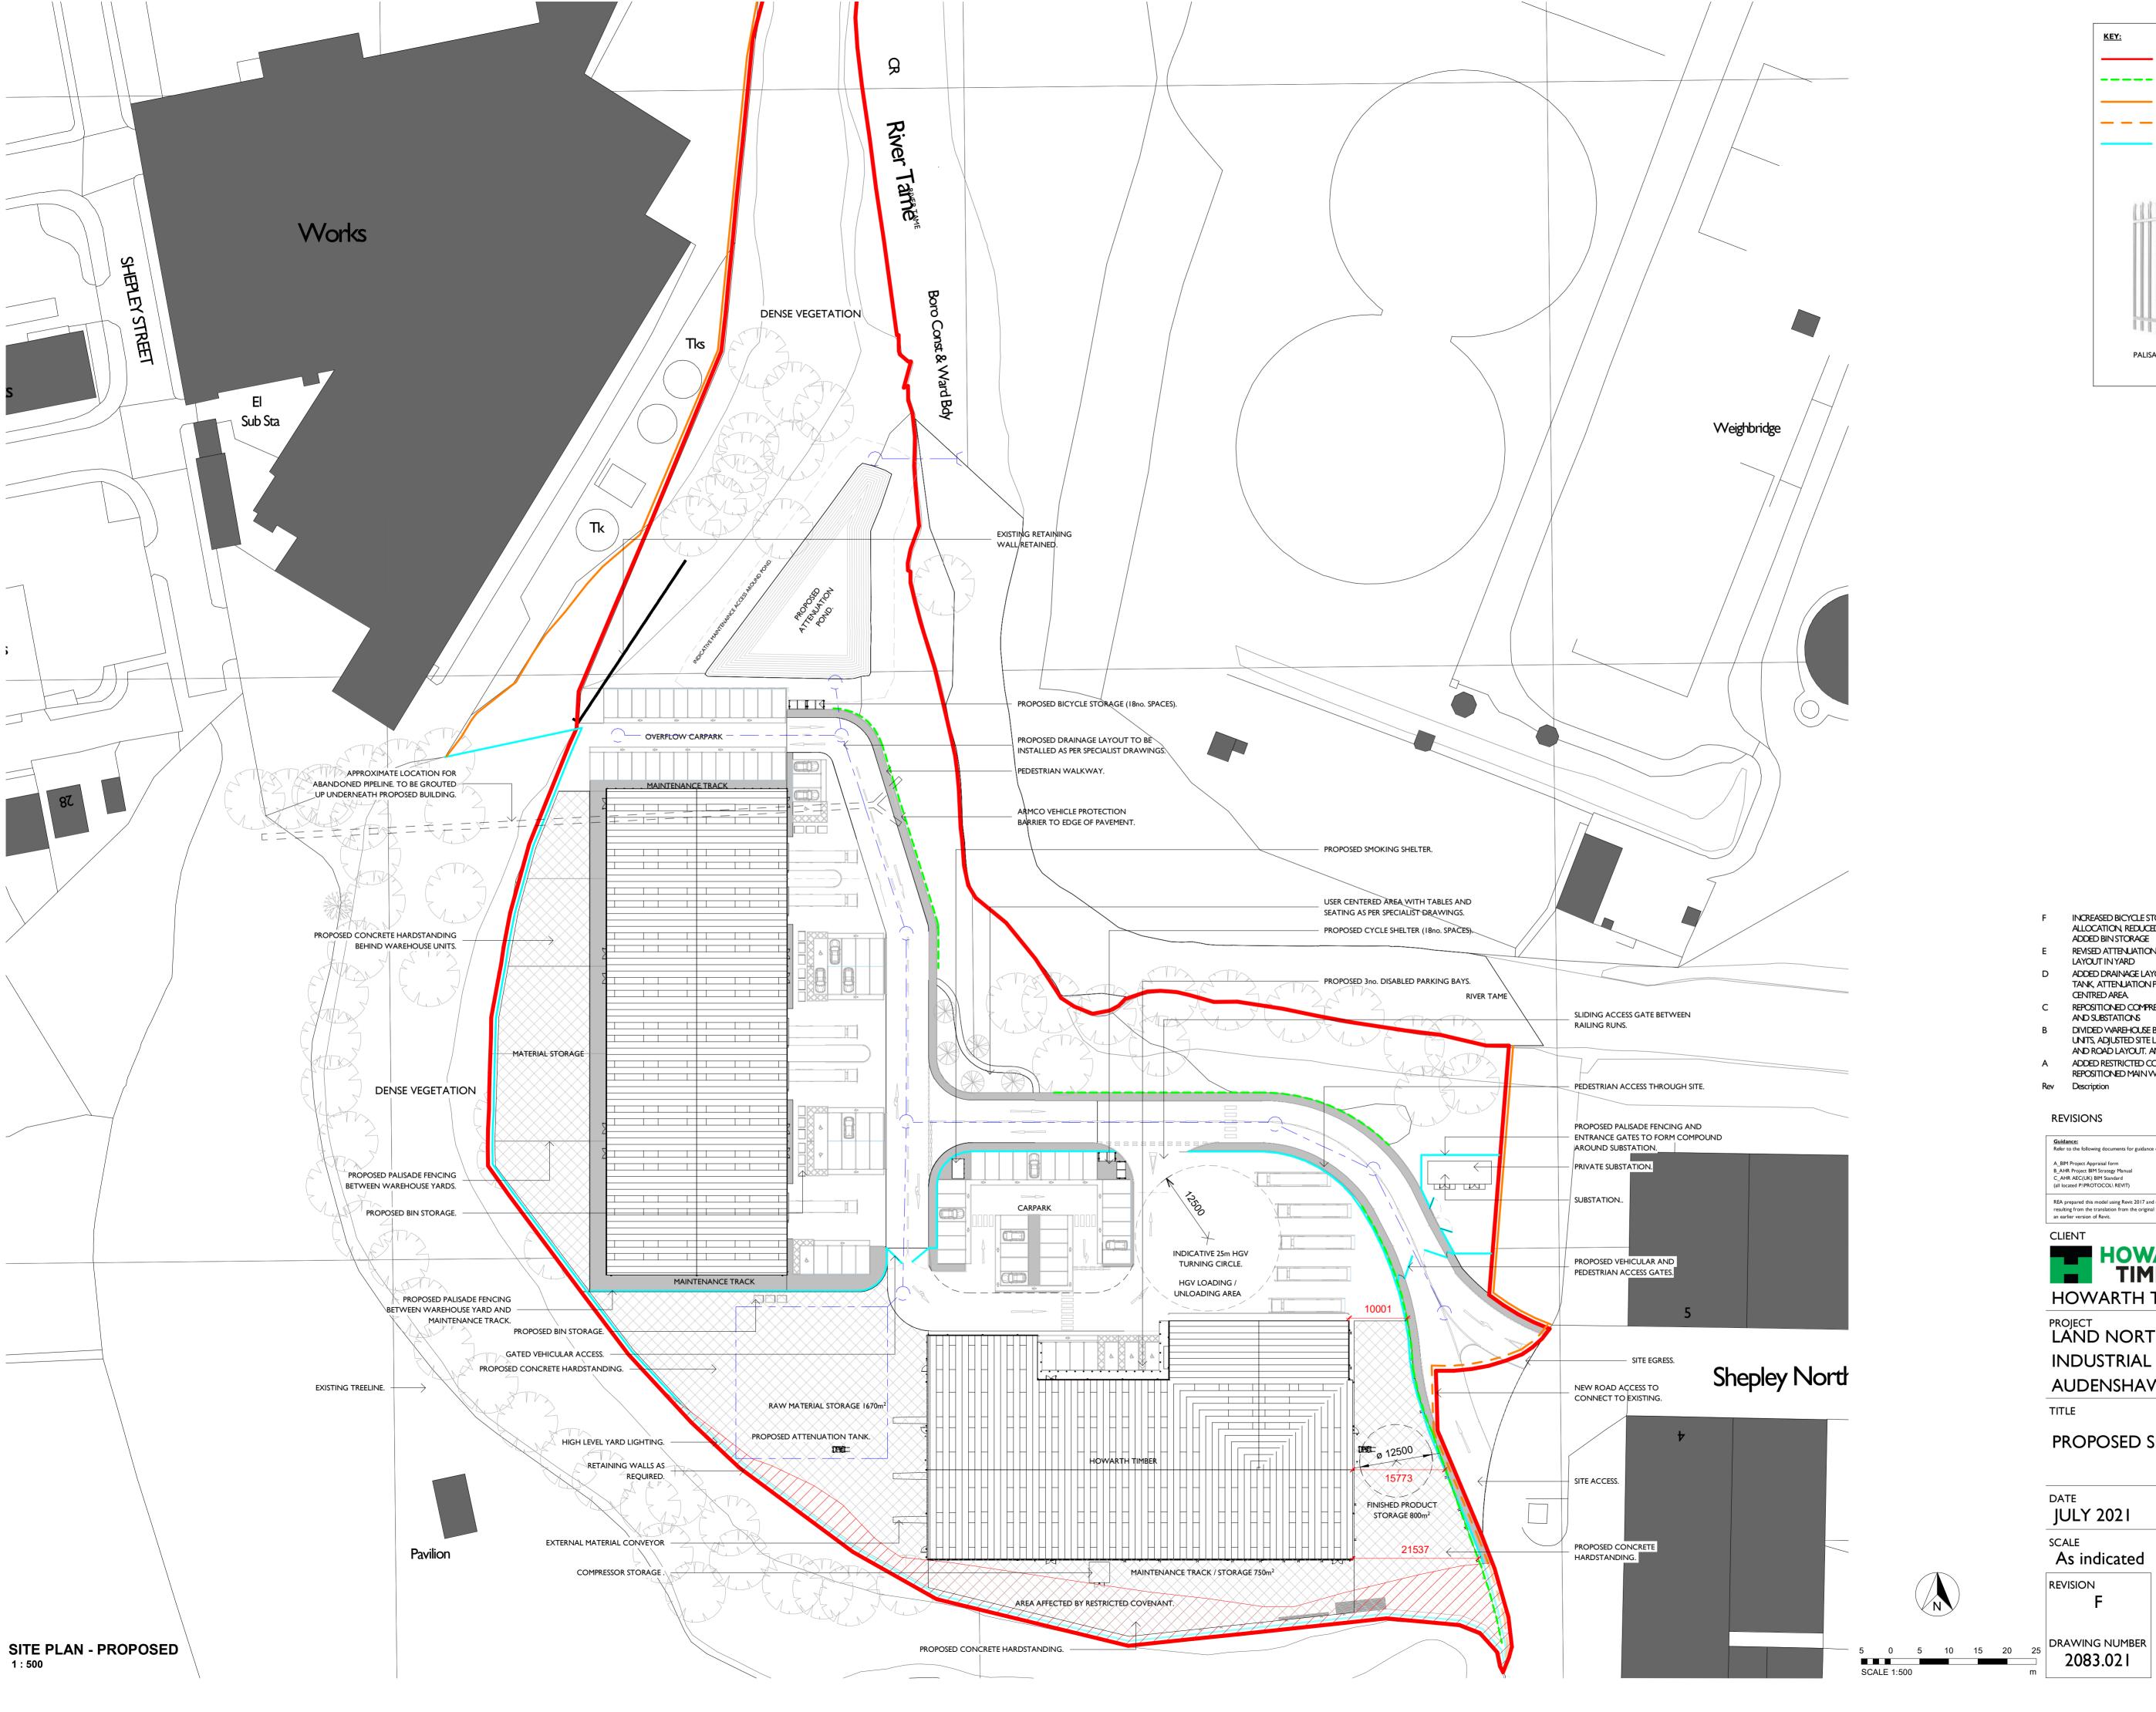

| F | INCREASED BICYCLE STORAGE<br>ALLOCATION, REDUCED CAR PARKING,<br>ADDED BIN STORAGE                         | 26.10.21 | ВС | AS |
|---|------------------------------------------------------------------------------------------------------------|----------|----|----|
| E | REVISED ATTENUATION POND, HGV<br>LAYOUT IN YARD                                                            | 14.10.21 | ВС | AS |
| D | ADDED DRAINAGE LAYOUT, ADJUSTED TANK, ATTENUATION POND AND USER CENTRED AREA                               | 12.10.21 | ВС | AS |
| С | REPOSITIONED COMPRESSOR STORAGE<br>AND SUBSTATIONS                                                         | 21.09.21 | ВС | AS |
| В | DIVIDED WAREHOUSE BLOCK INTO 5no.<br>UNITS, ADJUSTED SITE LEVELS, PARKING<br>AND ROAD LAYOUT. AMENDED KEY. | 25.08.21 | ВС | AS |
| Α | ADDED RESTRICTED COVENANT AREA,<br>REPOSITIONED MAIN WAREHOUSE                                             | 02.08.21 | ВС | AS |
|   |                                                                                                            |          |    |    |

HOWARTH TIMBER LTD

PROJECT
LAND NORTH WEST OF SHEPLEY INDUSTRIAL ESTATE, SHELPLEY ROAD, AUDENSHAW, M34 5DR

PROPOSED SITE PLAN

JULY 2021

STATUS As indicated PLANNING

Richard Eves Architects LLP
Alexandra Villa, 3 Victoria Avenue, Harrogate, HG1 IEQ
Tel: 01423 504488 Fax: 01423 500015 office@rearchitects.co.uk richard eves **ARCHITECTS**