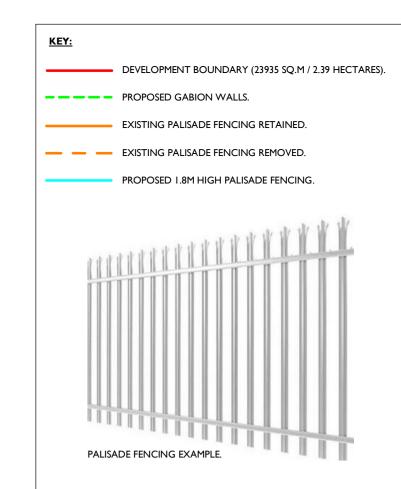

| F | INCREASED BICYCLE STORAGE<br>ALLOCATION, REDUCED CAR PARKING,<br>ADDED BIN STORAGE                         | 26.10.21 | ВС | AS |
|---|------------------------------------------------------------------------------------------------------------|----------|----|----|
| E | REVISED ATTENUATION POND, HGV<br>LAYOUT IN YARD                                                            | 14.10.21 | ВС | AS |
| D | ADDED DRAINAGE LAYOUT, ADJUSTED TANK, ATTENUATION POND AND USER CENTRED AREA                               | 12.10.21 | ВС | AS |
| С | REPOSITIONED COMPRESSOR STORAGE<br>AND SUBSTATIONS                                                         | 21.09.21 | ВС | AS |
| В | DIVIDED WAREHOUSE BLOCK INTO 5no.<br>UNITS, ADJUSTED SITE LEVELS, PARKING<br>AND ROAD LAYOUT. AMENDED KEY. | 25.08.21 | ВС | AS |
| Α | ADDED RESTRICTED COVENANT AREA,<br>REPOSITIONED MAIN WAREHOUSE                                             | 02.08.21 | ВС | AS |
|   |                                                                                                            |          |    |    |